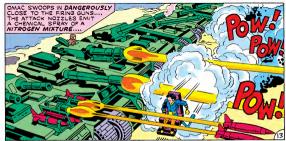

## FOES!

INSIGES HAVE PLACED MAN MINUTES AWAY FROM ANY POINT ON EARTH ... WITH DISTANCE ANNIHILATED. THE PERIL OF TOTAL WAR CAN BE FOUGHT AS SWIFTLY AS IT APPEARS.... OWAC MANEULERS HIS "CAPSULE-PLAVE INTO A STEEP DIVE FROM THE STRATOSPHERE AND BEGINS HIS GLIDE ACROSS ENDER.... CAN ONE MAN STOP A BRIGAND ARMY FROM ITS GOAL OF CONQUEST? A HUNDRED THOUSAND GUIS WAIT WITH ONE ANSWER....